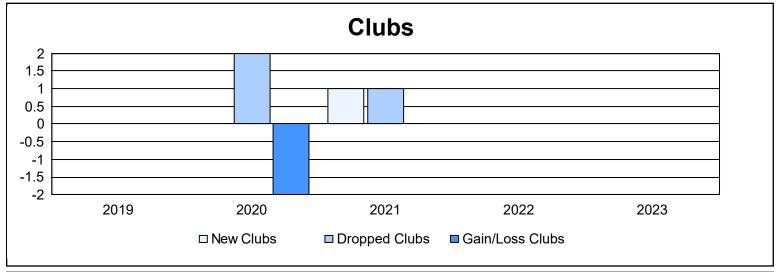

District 20 E2 As of June 2023 Cumulative

| Year      | New<br>Clubs | Dropped<br>Clubs | Gain/<br>Loss<br>Clubs | New<br>Members | Charter<br>Members | Reinstate<br>Members | Transfer<br>Members | Total<br>Member<br>Added | Total<br>Members<br>Dropped | Gain/<br>Loss<br>Members |
|-----------|--------------|------------------|------------------------|----------------|--------------------|----------------------|---------------------|--------------------------|-----------------------------|--------------------------|
| 2018-2019 | 0            | 0                | 0                      | 41             | 0                  | 3                    | 3                   | 47                       | 86                          | -39                      |
| 2019-2020 | 0            | 2                | -2                     | 61             | 0                  | 1                    | 8                   | 70                       | 121                         | -51                      |
| 2020-2021 | 1            | 1                | 0                      | 53             | 21                 | 7                    | 1                   | 82                       | 93                          | -11                      |
| 2021-2022 | 0            | 0                | 0                      | 50             | 0                  | 3                    | 1                   | 54                       | 103                         | -49                      |
| 2022-2023 | 0            | 0                | 0                      | 85             | 0                  | 1                    | 2                   | 88                       | 64                          | 24                       |
| Average   | 0            | 1                | 0                      | 58             | 4                  | 3                    | 3                   | 68                       | 93                          | -25                      |